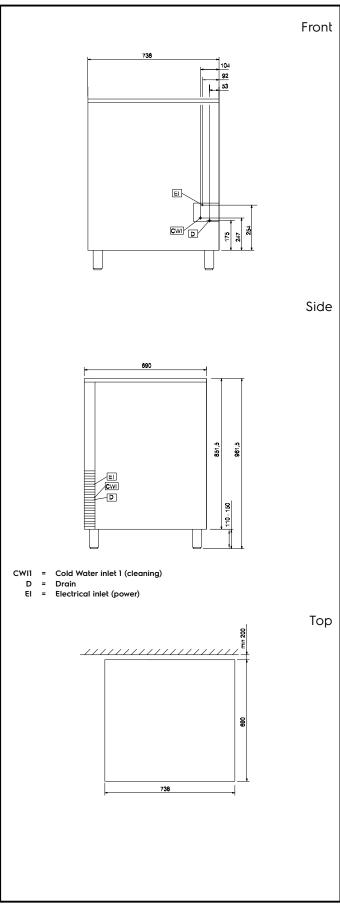

## Ice pebbles 142kg/24h with 40kg bin Ice pebbles maker, air-cooled

| Electric                                                                                                                              |                                                     |
|---------------------------------------------------------------------------------------------------------------------------------------|-----------------------------------------------------|
| Supply voltage:<br>730268 (IP140B40)<br>Electrical power max.:                                                                        | 220-240 V/1 ph/50 Hz<br>0.7 kW                      |
| Capacity:                                                                                                                             |                                                     |
| Bin capacity:                                                                                                                         | 40 kg                                               |
| Key Information:                                                                                                                      |                                                     |
| External dimensions, Width:<br>External dimensions, Depth:<br>External dimensions, Height:<br>Net weight:<br>Output:<br>Kind of cube: | 738 mm<br>690 mm<br>851.5 mm<br>90 kg<br>142 kg/day |
| Sustainability                                                                                                                        |                                                     |
| Refrigerant type:                                                                                                                     | ;R290                                               |