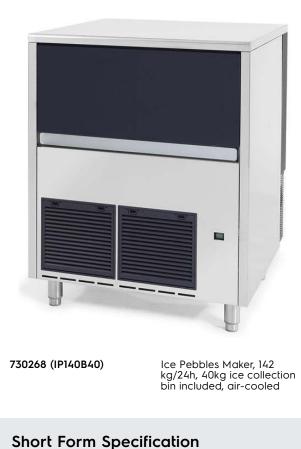

Ice pebbles 142kg/24h with 40kg bin Ice pebbles maker, air-cooled

## Ice pebbles 142kg/24h with 40kg bin Ice pebbles maker, air-cooled

| Electric                                                                                                                              |                                                     |
|---------------------------------------------------------------------------------------------------------------------------------------|-----------------------------------------------------|
| Supply voltage:<br>730268 (IP140B40)<br>Electrical power max.:                                                                        | 220-240 V/1 ph/50 Hz<br>0.7 kW                      |
| Capacity:                                                                                                                             |                                                     |
| Bin capacity:                                                                                                                         | 40 kg                                               |
| Key Information:                                                                                                                      |                                                     |
| External dimensions, Width:<br>External dimensions, Depth:<br>External dimensions, Height:<br>Net weight:<br>Output:<br>Kind of cube: | 738 mm<br>690 mm<br>851.5 mm<br>90 kg<br>142 kg/day |
| Sustainability                                                                                                                        |                                                     |
| Refrigerant type:                                                                                                                     | ;R290                                               |